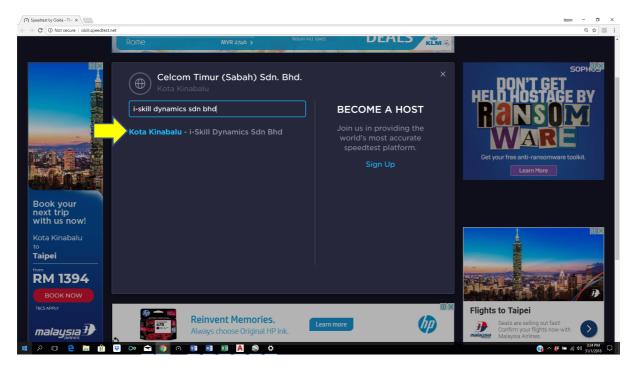

#### STEP 5

5.1)Please Ensure The Server Name is "i-Skill Dynamics Sdn. Bhd". If not, Please Click Change Server(Refer To the Picture 2) and Search "i-Skill Dynamics Sdn. Bhd".(Refer To The Picture 3)

5.2) Click "GO"(Refer To The Picture 4) When the Test Has Completed, the results will appear on the screen.(Refer To The Picture 5)

# Picture 3