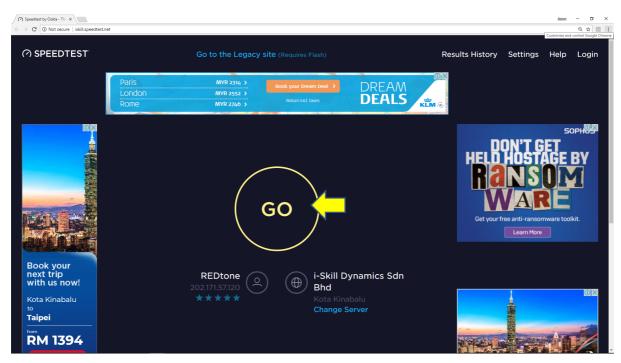

#### STEP 5

5.1)Please Ensure The Server Name is "i-Skill Dynamics Sdn. Bhd". If not, Please Click Change Server(Refer To the Picture 2) and Search "i-Skill Dynamics Sdn. Bhd".(Refer To The Picture 3)

5.2) Click "GO"(Refer To The Picture 4) When the Test Has Completed, the results will appear on the screen.(Refer To The Picture 5)

# Picture 4