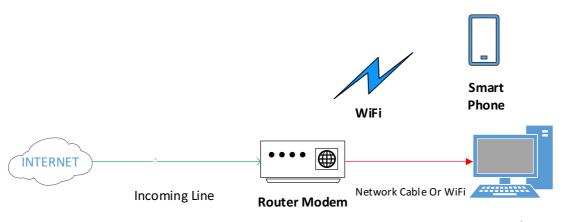

#### STEP 2

Run Speed Test by using below Methods:-

- 2.1)Wired: Connect your laptop or PC using Cat6 Network Cable / Patch cord to the Router (Provided by ISP) within Three(3) Meter.
- 2.2) Wireless: Using WiFi Connection Within One(1) meter Distance from the Router (Provided by ISP).