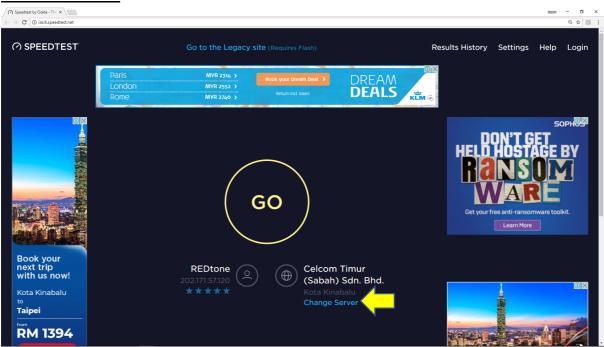

#### STEP 5

5.1)Please Ensure The Server Name is "i-Skill Dynamics Sdn. Bhd". If not, Please Click Change Server(Refer To the Picture 2) and Search "i-Skill Dynamics Sdn. Bhd".(Refer To The Picture 3)

5.2) Click "GO"(Refer To The Picture 4) When the Test Has Completed, the results will appear on the screen.(Refer To The Picture 5)

### Picture 2