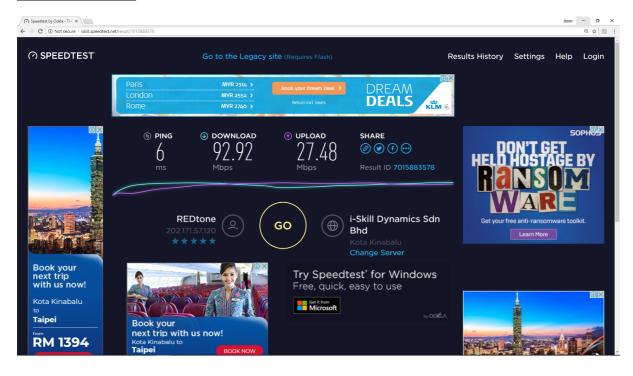

#### STEP 5

5.1)Please Ensure The Server Name is "i-Skill Dynamics Sdn. Bhd". If not, Please Click Change Server(Refer To the Picture 2) and Search "i-Skill Dynamics Sdn. Bhd".(Refer To The Picture 3)

5.2) Click "GO"(Refer To The Picture 4) When the Test Has Completed, the results will appear on the screen.(Refer To The Picture 5)

# Picture 5