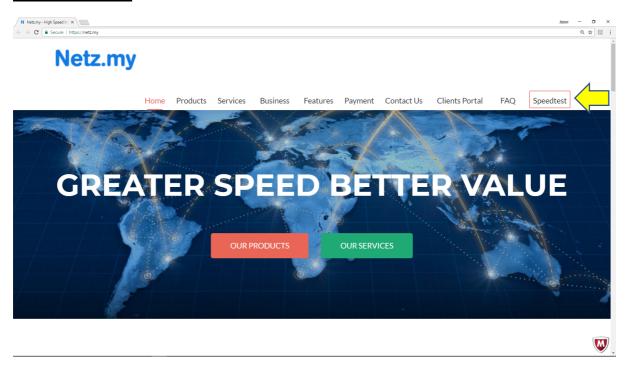

#### STEP 4

Open Internet Browser and please go to URL: <a href="https://netz.my">https://netz.my</a> and click "SpeedTest" on the Menu Tab (Refer to the Picture 1)

# Picture 1